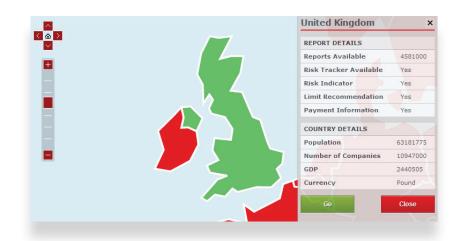

When you click on a country in the map it will provide you with more information on the country. In order to continue to search for a company click the 'Go' button.