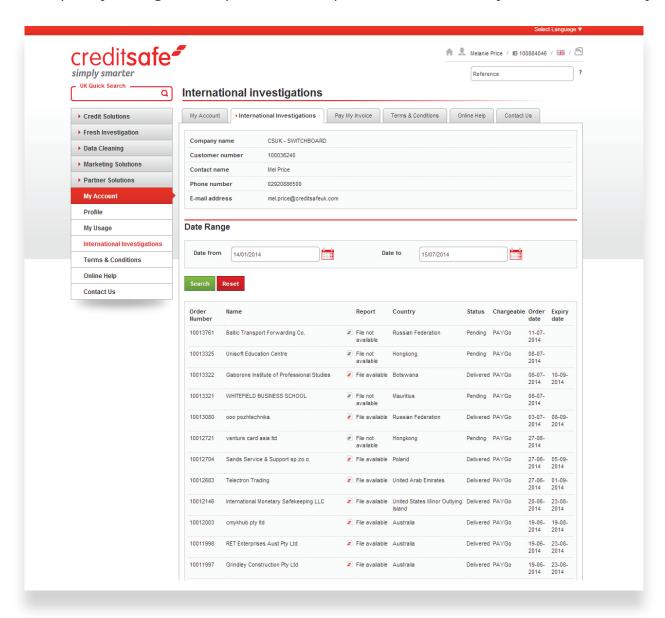

To retrieve your report simply login to your account and click on 'My Account' in the navigation menu followed by selecting the international investigations option. Your list of reports will be revealed and you can access the report by clicking on the report icon. The report will be saved within your account for 60 days.

#### credit**safe**

You can keep track of any international investigations that you have ordered by using the usage statistics option and selecting the date ranges you wish to search.