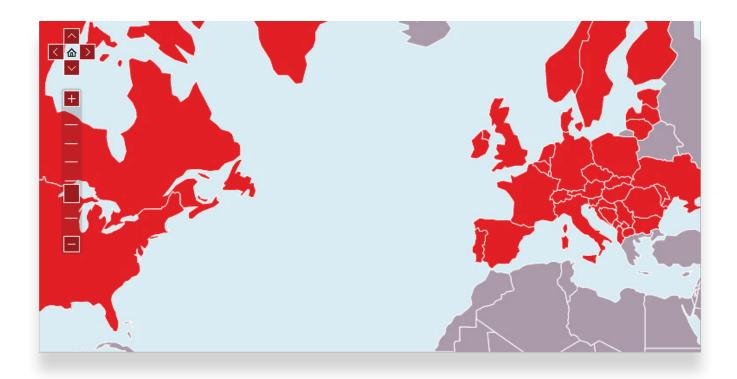

## Searching for a Creditsafe online international company report.

The Creditsafe map shows countries that have online reports available in red. There are 39 countries with over 120 million reports available instantly online. If you wish to find a company report from a country outside of the instant online (red) countries you can put in a request for the report which will be available to view online within 2-10 working day (see page 4 for details)

### Searching for international partner company credit reports.

If you need to find an international report for a company outside of the creditsafe countries (Grey countries on the map) you can do so by requesting it through an offline international investigation.