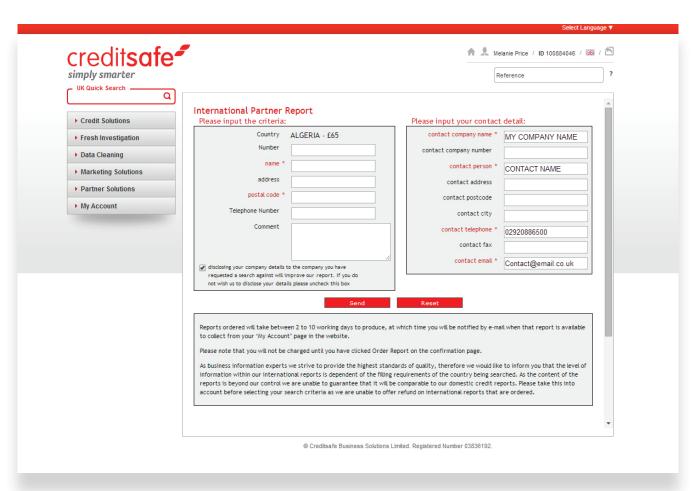

To do this select the country you wish to search from the map or by selecting it from the 'Select a country box' and you will be taken to an order form. The price of the report will be shown at the top of the form.

When filling in this form please be aware of the information disclosure box. Keeping this option selected will improve the information available within your report by allowing us to disclose your company details.

Offline international investigations will be returned within 2 – 10 working days. If you order a report on behalf of a colleague and would like them to be notified of the reports availability, simply modify the email address in the relevant box on the order form. When the investigation is complete you will receive an email notification to inform you of the reports availability.