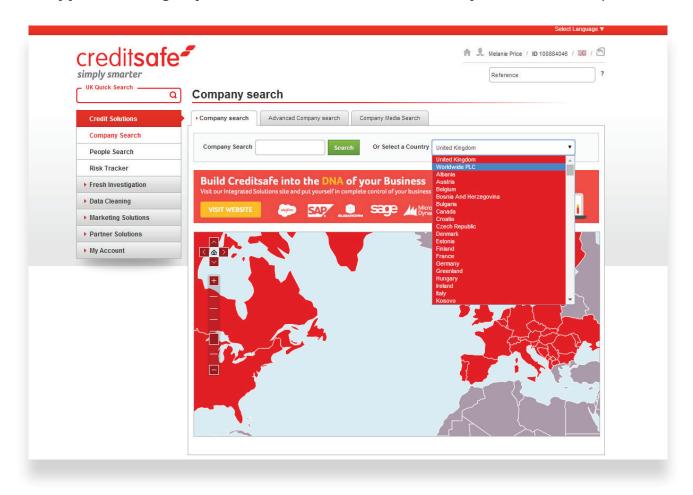

To search for an international company simply find the country in the map and select it. If you cannot find the country you are looking for you can select it from the 'Select a country' box above the map.

To do this select the country you wish to search from the map or by selecting it from the 'Select a country box' and you will be taken to an order form. The price of the report will be shown at the top of the form.